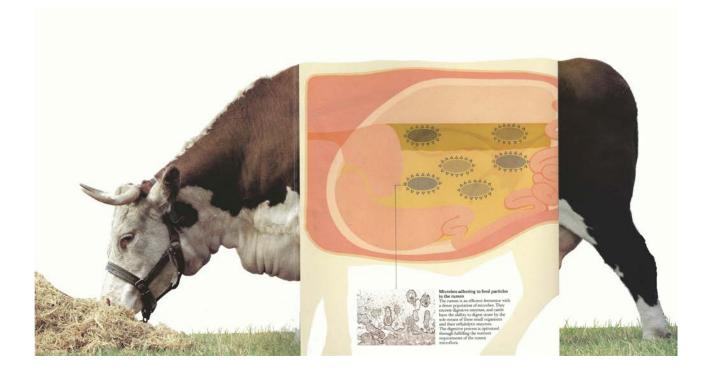

Excess heat is applied as substrate and district heating. Upgrading does not produce any heat.

Biomethanol value exceeds subsidy making it the most robust biogas application.

Inspired by ruminants man can transform waste energy into a liquid carrier. Proven technology in a new concept paves the way for a new green agro-industry.