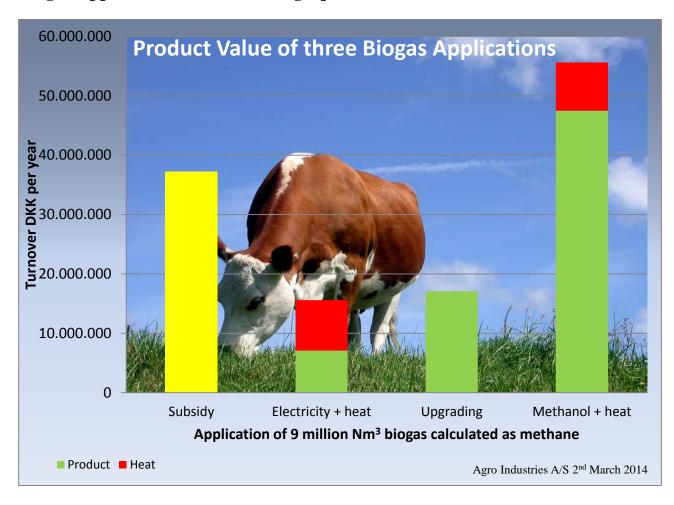

## **Biogas Applications – All attracting equal subsidies.**

**CASE** (based on NordPool Gas and Electricity Exchange closing prices as per 2<sup>nd</sup> March 2014).

| Biogas Production:<br>Biogas Subsidy: | 9,000,000 Nm <sup>3</sup> calculated as methane ~ 90,000 MWh (LHV)<br>115 DKK/GJ ~ 37.3 MDKK |
|---------------------------------------|----------------------------------------------------------------------------------------------|
| Electricity Yield:                    | 34,200 MWh á 207 DKK ~ 7.1MDKK as electricity<br>37,800 MWh á 225 DKK ~ 8.5 MDKK as heat     |
| Upgrading Yield:                      | 90,000 MWh á 190 DKK ~ 17.1 MDKK as natural gas                                              |
| Bio-Methanol Yield:                   | 10,000,000 l á 4,75 DKK ~ 47.5 MDKK as methanol<br>36,000 MWh á 225 DKK ~ 8.1 MDKK as heat   |

Excess heat is applied as substrate and district heating. Upgrading does not produce any heat.

Biomethanol value exceeds subsidy making it the most robust biogas application.

Inspired by ruminants man can transform waste energy into a liquid carrier. Proven technology in a new concept paves the way for a new green agro-industry.