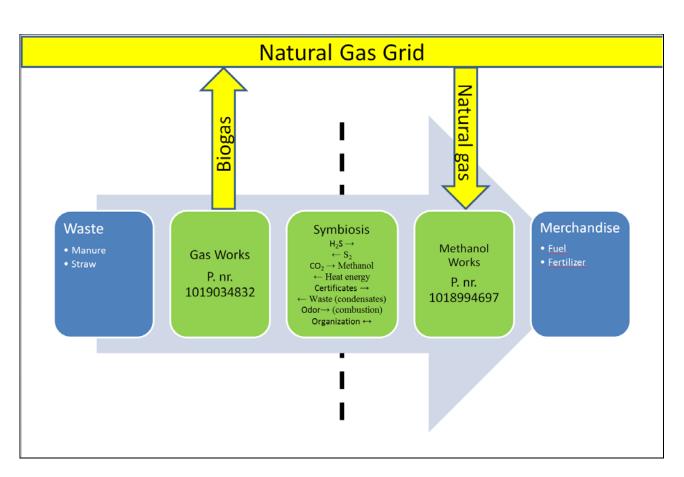

## **Industrial Symbiosis**

Life Cycle Assessment (LCA) of Biogas to Methanol proves significant community benefits.

The project idea offers additional economic benefits from the processing of waste from urban and rural areas all the way to the consumer market.

The concept not only provides environmental and economic benefits for agriculture and industry, but opens the export of technology to lush equatorial regions and trade.

... it brings to the world what it needs the most – green liquid fuel for transportation.